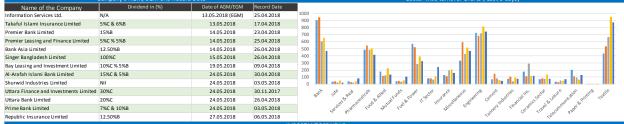

Bashundhara Paper Mills Ltd. 30/04/2018

Unchanged 32

| Sector P/E                                                                                                                                                                                                                                                                                                                                                                                                                                                                                                                                                                                                                                                                                                                                                                                                                                                                                                                                                                                                                                                                                                                                                                                                                                                                                                                                                                                                                                                                                                                                                                                                                                                                                                                                                                                                                                                                                                                                                                                                                                                                                                                     |                             | 10 Stocks by N | larket Demand                |        |  |  |
|--------------------------------------------------------------------------------------------------------------------------------------------------------------------------------------------------------------------------------------------------------------------------------------------------------------------------------------------------------------------------------------------------------------------------------------------------------------------------------------------------------------------------------------------------------------------------------------------------------------------------------------------------------------------------------------------------------------------------------------------------------------------------------------------------------------------------------------------------------------------------------------------------------------------------------------------------------------------------------------------------------------------------------------------------------------------------------------------------------------------------------------------------------------------------------------------------------------------------------------------------------------------------------------------------------------------------------------------------------------------------------------------------------------------------------------------------------------------------------------------------------------------------------------------------------------------------------------------------------------------------------------------------------------------------------------------------------------------------------------------------------------------------------------------------------------------------------------------------------------------------------------------------------------------------------------------------------------------------------------------------------------------------------------------------------------------------------------------------------------------------------|-----------------------------|----------------|------------------------------|--------|--|--|
| 117.97                                                                                                                                                                                                                                                                                                                                                                                                                                                                                                                                                                                                                                                                                                                                                                                                                                                                                                                                                                                                                                                                                                                                                                                                                                                                                                                                                                                                                                                                                                                                                                                                                                                                                                                                                                                                                                                                                                                                                                                                                                                                                                                         | Lowest PE (Unaudited) Ratio |                | Highest PE (Unaudited) Ratio |        |  |  |
|                                                                                                                                                                                                                                                                                                                                                                                                                                                                                                                                                                                                                                                                                                                                                                                                                                                                                                                                                                                                                                                                                                                                                                                                                                                                                                                                                                                                                                                                                                                                                                                                                                                                                                                                                                                                                                                                                                                                                                                                                                                                                                                                | Stocks                      | P/E            | Stocks                       | P/E    |  |  |
|                                                                                                                                                                                                                                                                                                                                                                                                                                                                                                                                                                                                                                                                                                                                                                                                                                                                                                                                                                                                                                                                                                                                                                                                                                                                                                                                                                                                                                                                                                                                                                                                                                                                                                                                                                                                                                                                                                                                                                                                                                                                                                                                | EMERALDOIL                  | 3.99           | RENWICKJA                    | 219.52 |  |  |
|                                                                                                                                                                                                                                                                                                                                                                                                                                                                                                                                                                                                                                                                                                                                                                                                                                                                                                                                                                                                                                                                                                                                                                                                                                                                                                                                                                                                                                                                                                                                                                                                                                                                                                                                                                                                                                                                                                                                                                                                                                                                                                                                | NBL                         | 4.08           | MODERNDYE                    | 188.27 |  |  |
| 28.76 29.55                                                                                                                                                                                                                                                                                                                                                                                                                                                                                                                                                                                                                                                                                                                                                                                                                                                                                                                                                                                                                                                                                                                                                                                                                                                                                                                                                                                                                                                                                                                                                                                                                                                                                                                                                                                                                                                                                                                                                                                                                                                                                                                    | MERCANBANK                  | 4.73           | KAY&QUE                      | 179.02 |  |  |
| 2 25.5 18.61 20.14 20 20.83 21.81 21.41 20.44 18.25 18.11                                                                                                                                                                                                                                                                                                                                                                                                                                                                                                                                                                                                                                                                                                                                                                                                                                                                                                                                                                                                                                                                                                                                                                                                                                                                                                                                                                                                                                                                                                                                                                                                                                                                                                                                                                                                                                                                                                                                                                                                                                                                      | FBFIF                       | 4.75           | AZIZPIPES                    | 165.61 |  |  |
|                                                                                                                                                                                                                                                                                                                                                                                                                                                                                                                                                                                                                                                                                                                                                                                                                                                                                                                                                                                                                                                                                                                                                                                                                                                                                                                                                                                                                                                                                                                                                                                                                                                                                                                                                                                                                                                                                                                                                                                                                                                                                                                                | POPULAR1MF                  | 4.77           | STANCERAM                    | 163.89 |  |  |
|                                                                                                                                                                                                                                                                                                                                                                                                                                                                                                                                                                                                                                                                                                                                                                                                                                                                                                                                                                                                                                                                                                                                                                                                                                                                                                                                                                                                                                                                                                                                                                                                                                                                                                                                                                                                                                                                                                                                                                                                                                                                                                                                | LANKABAFIN                  | 4.84           | SONALIANSH                   | 160.51 |  |  |
| and the second and the second and the second and the second second and the second s                                                                                                                                                                                                                                                                                                                                                                                                                                                                                                                                                                                                                                                                                                                                                                                                                                                                                                                                                                                                                                                                                                                                                                                                                                                                                                                                                                                      | ABB1STMF                    | 5              | POPULARLIF                   | 142.64 |  |  |
| الله الله الله الله الله الله الله الله                                                                                                                                                                                                                                                                                                                                                                                                                                                                                                                                                                                                                                                                                                                                                                                                                                                                                                                                                                                                                                                                                                                                                                                                                                                                                                                                                                                                                                                                                                                                                                                                                                                                                                                                                                                                                                                                                                                                                                                                                                                                                        |                             | 5              | APEXFOODS                    | 142.45 |  |  |
| a to the transformed and the second the seco | KEYACOSMET                  | 5.02           | GEMINISEA                    | 139.83 |  |  |
| \** <€                                                                                                                                                                                                                                                                                                                                                                                                                                                                                                                                                                                                                                                                                                                                                                                                                                                                                                                                                                                                                                                                                                                                                                                                                                                                                                                                                                                                                                                                                                                                                                                                                                                                                                                                                                                                                                                                                                                                                                                                                                                                                                                         | IFIC1STMF                   | 5.04           | AMBEEPHA                     | 131.16 |  |  |
| Company's AGM, EGM and Record Date Sector wise turnover Charts (Last 5 days)                                                                                                                                                                                                                                                                                                                                                                                                                                                                                                                                                                                                                                                                                                                                                                                                                                                                                                                                                                                                                                                                                                                                                                                                                                                                                                                                                                                                                                                                                                                                                                                                                                                                                                                                                                                                                                                                                                                                                                                                                                                   |                             |                |                              |        |  |  |