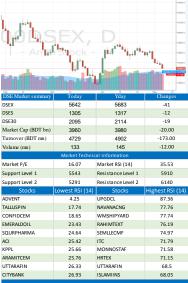

20

23.

|            | Index            | IVIOVEI    |                 |  |
|------------|------------------|------------|-----------------|--|
| Stock      | Positive Ind Chg | Stock      | Negative Ind Ch |  |
| UPGDCL     | 7.71             | GP         | -6.54           |  |
| BRACBANK   | 2.71             | SQURPHARMA | -3.54           |  |
| ABBANK     | 1.16             | OLYMPIC    | -2.25           |  |
| WMSHIPYARD | 0.65             | CITYBANK   | -1.27           |  |
| NCCBANK    | 0.63             | SUMITPOWER | -1.27           |  |
| ICB        | 0.56             | EBL        | -1.03           |  |
| NATLIFEINS | 0.44             | DUTCHBANGL | -1.03           |  |
| MARICO     | 0.38             | ALARABANK  | -0.96           |  |
| DOREENPWR  | 0.34             | EXIMBANK   | -0.93           |  |
| MJLBD      | 0.30             | TITASGAS   | -0.85           |  |
| Top Value  | LTP              | Change     | Value(mn)       |  |
| BEXIMCO    | 30.8             | -0.60      | 283.72          |  |
| WMSHIPYARD | 31.8             | 2.70       | 281.28          |  |
| SQURPHARMA | 300.2            | -2.80      | 191.67          |  |
| UPGDCL     | 213.0            | 11.70      | 183.19          |  |
| GP         | 460.0            | -2.80      | 171.80          |  |
| NAVANACNG  | 76.1             | 1.40       | 158.62          |  |
| CITYBANK   | 34.5             | -1.20      | 112.38          |  |
| MIRACLEIND | 45.5             | 2.40       | 103.49          |  |
| SHEPHERD   | 29.8             | -1.00      | 85.05           |  |
| BBSCABLES  | 75.5             | -1.20      | 84.04           |  |
| Top Volume | LTP              | Change     | Volume          |  |
| WMSHIPYARD | 31.8             | 2.7        | 9,167,055       |  |
| BEXIMCO    | 30.8             | -0.6       | 9,085,339       |  |
| SEMLLECMF  | 8.6              | 0.4        | 3,912,812       |  |
| EXIMBANK   | 14.4             | -0.4       | 3,331,056       |  |
| CITYBANK   | 34.5             | -1.2       | 3,212,214       |  |
| KEYACOSMET | 10.1             | -0.1       | 3,109,447       |  |
| ALI F      | 12.3             | -0.4       | 2,991,027       |  |
| SHEPHERD   | 29.8             | -1         | 2,819,425       |  |
| MIRACLEIND | 45.5             | 2.4        | 2,331,841       |  |
| NBL        | 11.6             | -0.1       | 2,159,320       |  |