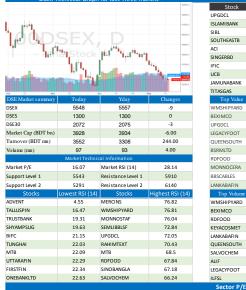

Unchanged

-59

## \_ www.slflbd.com

Tuesday 15 May, 2018

> 40 20

|            | muex             | IVIOVEI     |                 |
|------------|------------------|-------------|-----------------|
| Stock      | Positive Ind Chg | Stock       | Negative Ind Ch |
| UPGDCL     | 5.49             | GP          | -6.69           |
| ISLAMIBANK | 0.82             | BATBC       | -4.99           |
| SIBL       | 0.81             | CITYBANK    | -1.66           |
| SOUTHEASTB | 0.77             | ONEBANKLTD  | -1.03           |
| ACI        | 0.72             | SHAHJABANK  | -1.03           |
| SINGERBD   | 0.69             | BEXIMCO     | -0.64           |
| IFIC       | 0.60             | RUPALI BANK | -0.64           |
| UCB        | 0.53             | DELTALIFE   | -0.59           |
| JAMUNABANK | 0.52             | LANKABAFIN  | -0.59           |
| TITASGAS   | 0.50             | SUMITPOWER  | -0.54           |
| Top Value  | LTP              | Change      | Value(mn)       |
| WMSHIPYARD | 34.2             | 1.20        | 278.79          |
| BEXIMCO    | 28.5             | -0.70       | 179.00          |
| UPGDCL     | 216.3            | 8.10        | 174.01          |
| LEGACYFOOT | 64.2             | 5.10        | 108.23          |
| QUEENSOUTH | 43.7             | 3.90        | 97.79           |
| BSRMLTD    | 109.0            | 0.70        | 75.73           |
| RDFOOD     | 18.9             | 0.00        | 73.77           |
| MONNOCERA  | 136.8            | 4.60        | 66.39           |
| BBSCABLES  | 78.2             | -1.30       | 65.30           |
| LANKABAFIN | 26.9             | -0.70       | 63.16           |
| Top Volume | LTP              | Change      | Volume          |
| WMSHIPYARD | 34.2             | 1.2         | 8,358,357       |
| BEXIMCO    | 28.5             | -0.7        | 6,174,068       |
| RDFOOD     | 18.9             | 0           | 3,831,727       |
| KEYACOSMET | 9.9              | -0.1        | 3,549,705       |
| LANKABAFIN | 26.9             | -0.7        | 2,349,186       |
| QUEENSOUTH | 43.7             | 3.9         | 2,270,260       |
| SALVOCHEM  | 28.4             | 0.8         | 1,900,114       |
| ALIF       | 12.2             | -0.1        | 1,885,820       |
| LEGACYFOOT | 64.2             | 5.1         | 1,713,575       |
| ILFSL      | 18.1             | -0.3        | 1.470.490       |